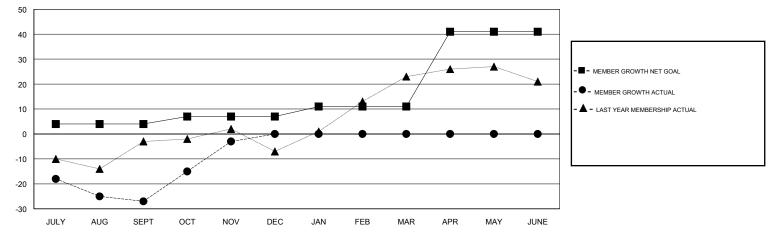

#### GMT CA

| Clubs                 |               |           |               | Members               |                           |                         |                                                    |  |
|-----------------------|---------------|-----------|---------------|-----------------------|---------------------------|-------------------------|----------------------------------------------------|--|
| RESULTS FOR 2017-2018 |               |           |               | RESULTS FOR 2017-2018 |                           |                         |                                                    |  |
| QUARTER               | NEW CLUB GOAL | NEW CLUBS | DROPPED CLUBS | QUARTER               | MEMBER GROWTH NET<br>GOAL | MEMBER GROWTH<br>ACTUAL | DROPPED<br>MEMBERS ACTUAL<br>(including transfers) |  |
| JULY/AUG/SEPT         | 0             | 0         | 0             | JULY/AUG/SEPT         | 4                         | 14                      | 33                                                 |  |
| OCT/NOV/DEC           | 0             | 0         | 0             | OCT/NOV/DEC           | 3                         | 37                      | 11                                                 |  |
| JAN/FEB/MAR           | 0             | 0         | 0             | JAN/FEB/MAR           | 4                         | 0                       | 0                                                  |  |
| APR/MAY/JUNE          | 1             | 0         | 0             | APR/MAY/JUNE          | 30                        | 0                       | 0                                                  |  |